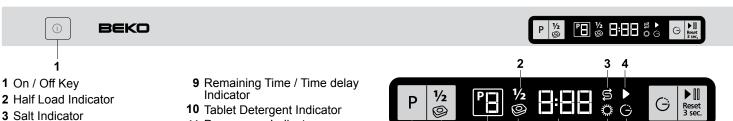

# **QUICK REFERENCE GUIDE**

! Attention: Please read the operating manual prior to operating the machine for the first time.

- 4 Start / Pause / Cancel Indicator
- 5 Start / Pause / Cancel Key
- 6 Time Delay Key
- 7 Time Delay Indicator
- 8 Rinse Aid indicator
- 11 Programme Indicator
- 12 Half Load / Tablet Detergent Key
- 13 Programme Selection Key