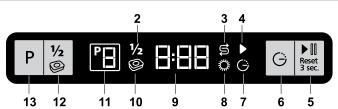

# **QUICK REFERENCE GUIDE**

! Attention: Please read the operating manual prior to operating the machine for the first time.

- 4 Start / Pause / Cancel Indicator
- 5 Start / Pause / Cancel Key
- 6 Time Delay Key
- 7 Time Delay Indicator
- 8 Rinse Aid indicator
- 11 Programme Indicator
- 12 Half Load / Tablet Detergent Key
- 13 Programme Selection Key